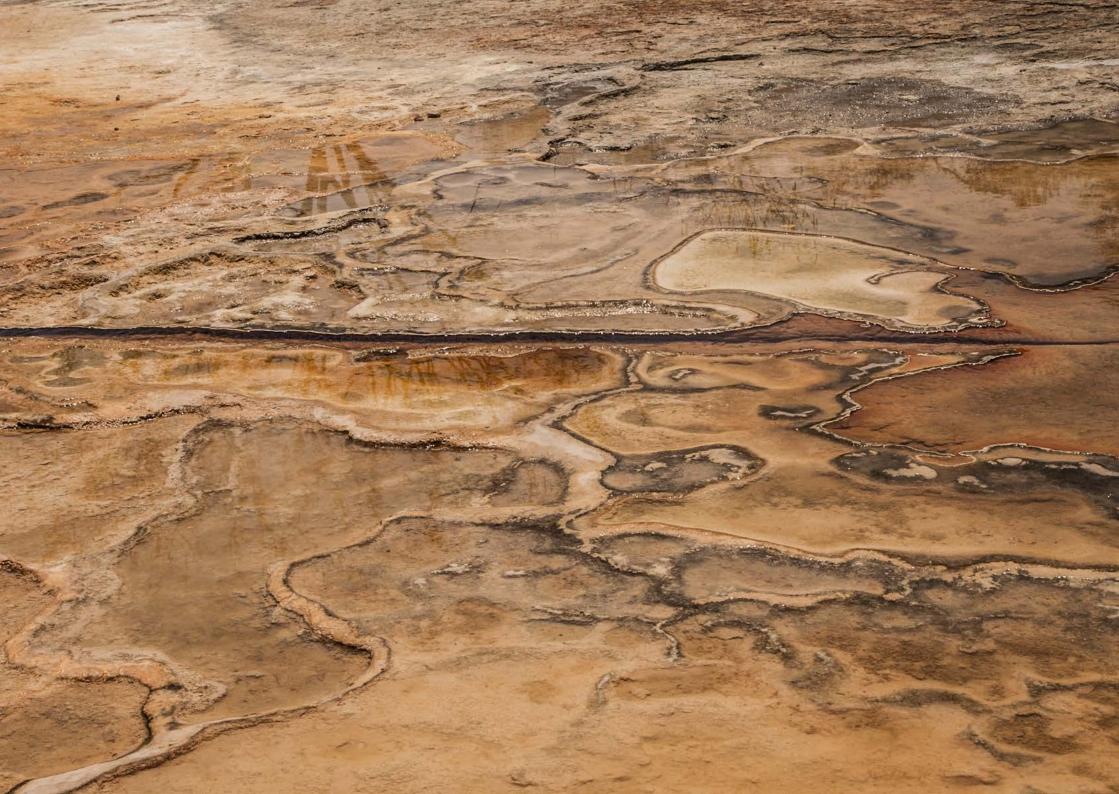

INDEX

HIERVE EL AGUA I

Editions of 8 (sold as a set)
19.5x 13cm framed as a dyptique
2014

HIERVE EL AGUA II

Editions of 8 (sold as a set)
19.5x 13cm framed as a dyptique
2014

SALTO ALTO I

Editions of 8 (sold as a set)
19.5x 13cm framed as a dyptique
2014