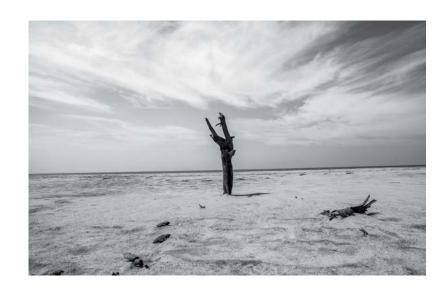

### INTRODUCTION

Gone Mexico, the first series of the [gone] project, is the result of a month of travelling from the Yucatan region to Oaxaca, where the two photographers explore the complex and dynamic aspects of collaborating, which in photography dates back to the late 1970s, when artists such as Fischli and Weiss dedicated their artistic careers to discovering the different aspects of collaboration.

Fugger and Pimenta explore the intimate 'face-a-face' encounter through their lenses, by sidestepping the semiotic stereotype of Mexican traditional culture; and bringing significant curatorial endeavor to the project by questioning their relationship, acknowledging their differences and opening up a space for a visual dialogue between them.

The series offers a reflection of the volatile nature of borders and cultures while providing a seamless journey through unknown grounds with emotional intensity and an awe to spirituality. The fragmentary nature of the series, its concentration into micro-narratives, lays the foundations for Fugger and Pimenta's future practice, both driven by a desire to tell a story in every picture they take, they managed to successfully create a recognizable style, which combines identity, humor and emotional honesty through their own deliberate removal from all potential documentary content.