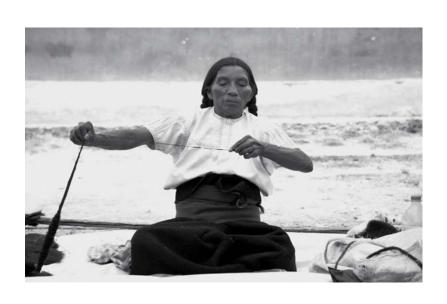

### INTRODUCTION

Gone Mexico, the first series of the [gone] project, is the result of a month of travelling from the Yucatan region to Oaxaca, where the two photographers explore the complex and dynamic aspects of collaborating, which in photography dates back to the late 1970s, when artists such as Fischli and Weiss dedicated their artistic careers to discovering the different aspects of collaboration.

Fugger and Pimenta explore the intimate 'face-a-face' encounter through their lenses, by sidestepping the semiotic stereotype of Mexican traditional culture; and bringing significant curatorial endeavor to the project by questioning their relationship, acknowledging their differences and opening up a space for a visual dialogue between them.

The series offers a reflection of the volatile nature of borders and cultures while providing a seamless journey through unknown grounds with emotional intensity and an awe to spirituality. The fragmentary nature of the series, its concentration into micro-narratives, lays the foundations for Fugger and Pimenta's future practice, both driven by a desire to tell a story in every picture they take, they managed to successfully create a recognizable style, which combines identity, humor and emotional honesty through their own deliberate removal from all potential documentary content.